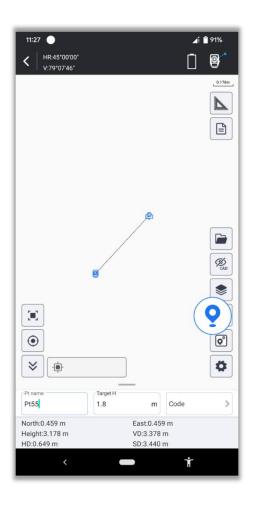

# Graphic & CAD-Survey and Plot-Finish Ground Plan during Surveying

✓ Collect coordinates and draw shapes at the same time

# Graphic & CAD-Survey and Plot-Finish Ground Plan during Surveying

Here is a demo video: