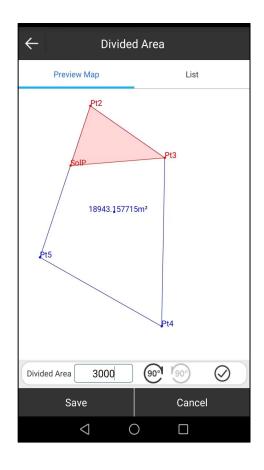

# Customized Functions-Cutting Area-Make Division of Area Easier (From African and Asian Customers)

✓ Select targets and set values, then the software will calculate and obtain the coordinates for dividing the area

# Customized Functions-Cutting Area-Make Division of Area Easier (From African and Asian Customers)

Demo video: