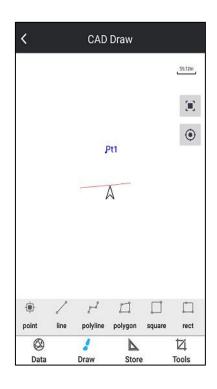

### Graphic & CAD-CAD Draw-Draw CAD Anywhere Any Time

Draw dxf/dwg on data controllers in field.

 Support black background as CAD software on PC

# Graphic & CAD-CAD Draw-Draw CAD Anywhere Any Time

Here is a demo video: