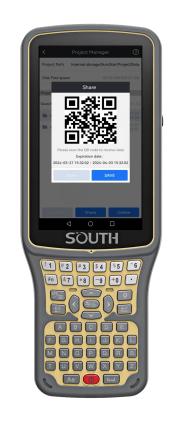

### Data Management-Project QR Code Share

- -Scan and Share, Simple and Smooth
- ✓ Just scan the QR code to share the whole project, easy for moving your projects to any devices