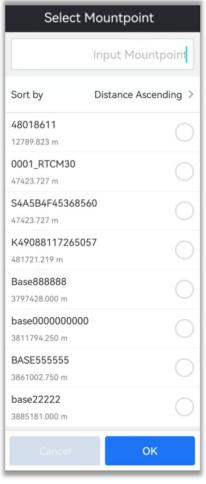

## Customized Functions-Mountpoint Sort -Find the Nearest Mountpoint at once (From Russian and Americas Customers)

✓ SurvStar will automatically sort the mountpoint based on its distance to the receiver, so users can easily find the closest one.