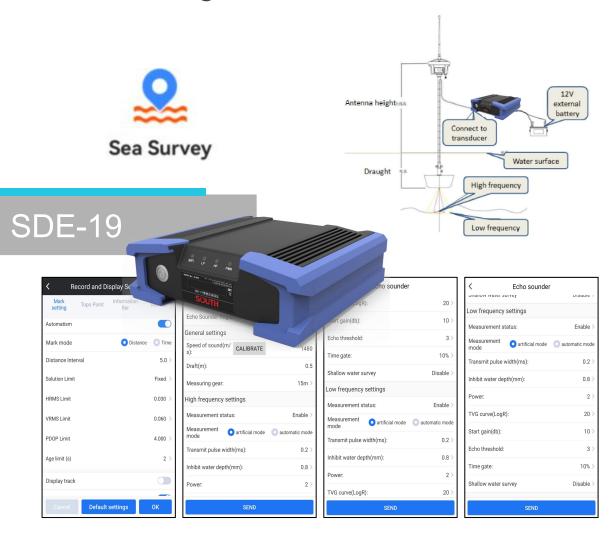

### Crossover Applications-Sea Survey-Not only Length, but Depth

✓ Using WiFi to control Echo Sounder