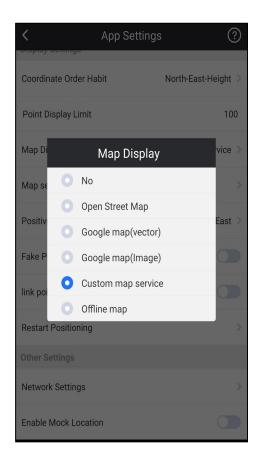

# Customized Functions-WMS-Use Your Customized Map for Survey (From European Customers)

#### Customized online map available