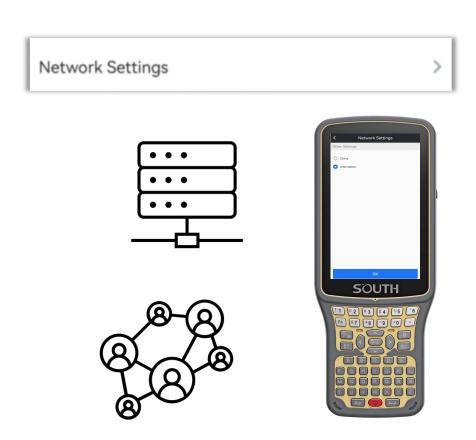

#### Data Management-Network Settings-Keep a Stable Connection

✓ An additional network setting for international users, optimize the connection to the server.