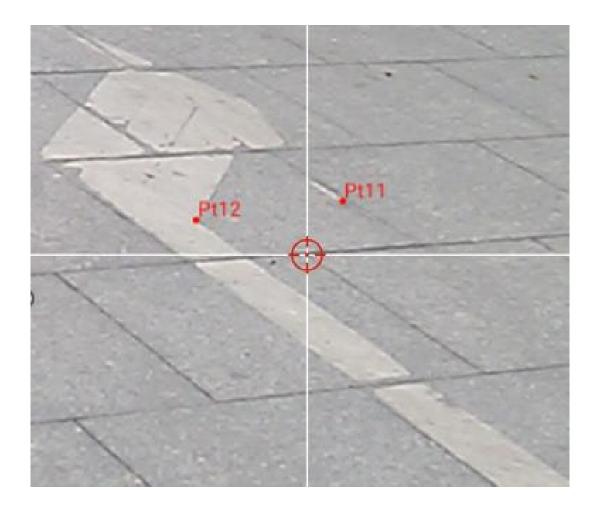

## Visual Applications-Mark on Images & One Button to WiFi Connection -Better Experience on Photogrammetry

✓ Support showing the visual points directly on the images

## Visual Applications-Mark on Images & One Button to WiFi Connection -Better Experience on Photogrammetry

✓ Start visual functions with one button to switch WiFi connection

| <               | Communi | cation         | ?      |
|-----------------|---------|----------------|--------|
| Model           |         | ı              | RTK >  |
| Manufacturer    |         | SOL            | JTH >  |
| Communication   | Mode    | Blueto         | oth >  |
| Bluetooth Devic | e List  | Sh             | ow all |
| *) SC13E21487   | 703122  | B4:ED:D5:DE:D  | B:B9   |
| ≫ SC13E21487    | 703120  | B4:ED:D5:DE:D  | A:B7   |
| ≫ SC13E21487    | 703115  | B4:ED:D5:DE:D  | B:74   |
|                 | 100660  | FC:B4:67:8E:52 | 2:EA   |
| ≫ S914E21521    | 00157   | 44:1A:84:1F:3E | 3:A8   |
| ♦ SC12DC1486    | 698635  | B0:0C:9D:A8:D  | 8:CF   |
|                 |         |                |        |
| Search          | n       | Connect        |        |
|                 | 0       |                |        |