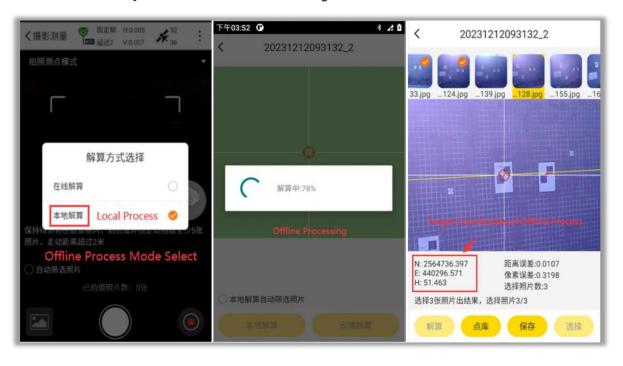

#### Visual Applications-Offline Processing-Get What You See Anywhere

✓ Process images data even in remote area with poor network connection and keep all the data just in the data controller to ensure data security.

Online Processing

**SGO Processing** 