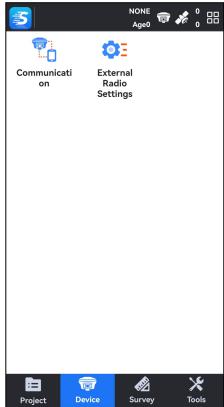

#### Crossover Applications-Total Station-Control TS on SurvStar

✓ BT connection, acquire angle and distance values, transfer files

#### Crossover Applications-External Radio-All Settings on One Menu

✓ Finish all the settings (protocol, frequency, baud rate, etc.) remotely on the same menu, without approaching the radio or using buttons.