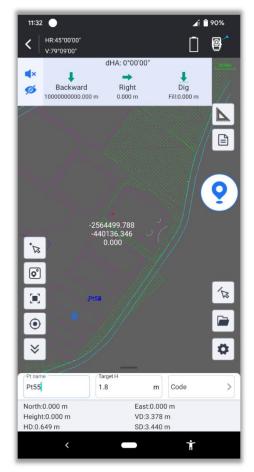

# Graphic & CAD-Survey and Plot-Finish Ground Plan during Surveying

✓ Collect coordinates and draw shapes at the same time

# Graphic & CAD-Survey and Plot-Finish Ground Plan during Surveying

Here is a demo video: