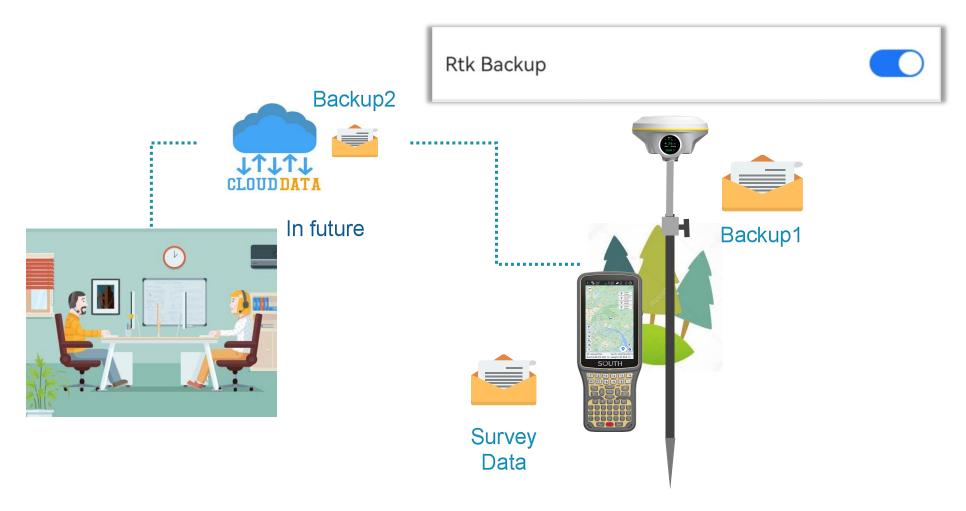

#### Data Management-RTK Backup-Protect Your Data in each Project

✓ Backup data in the receiver and cloud server (developing) to protect it.