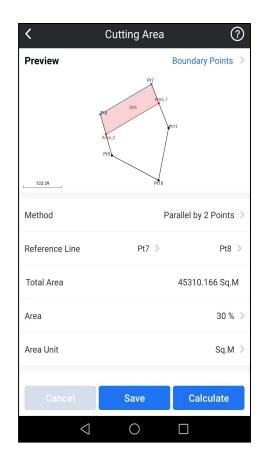

# Customized Functions-Cutting Area-Make Division of Area Easier (From African and Asian Customers)

✓ Select targets and set values, then the software will calculate and obtain the coordinates for dividing the area

# Customized Functions-Cutting Area-Make Division of Area Easier (From African and Asian Customers)

Demo video: