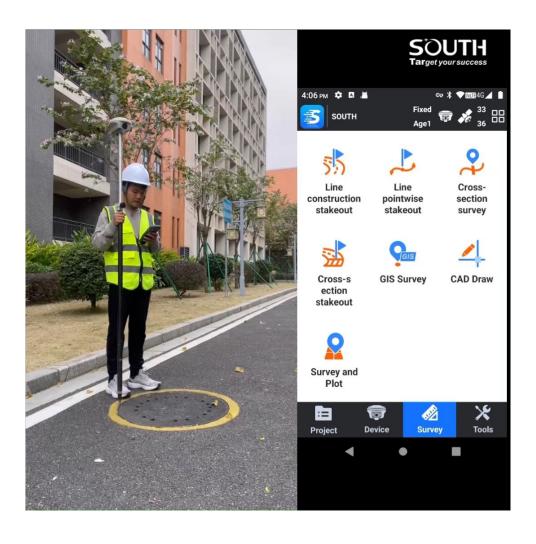

# 1. Graphic & CAD

- Survey and Plot
- CAD Draw
- CAD Stakeout

# 3. Crossover Applications

- Total Station
- External Radio
- ☐ GIS Survey
- Sea Survey