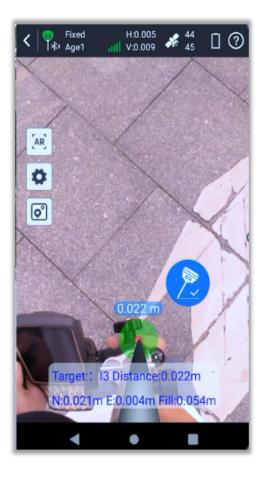

### Visual Applications-AR Stakeout-Just See and Find the Targets

✓ Stakeout points, lines and curves with live view stream.

# Visual Applications-AR Stakeout-Just See and Find the Targets

Operation demo video:

## Visual Applications-AR Stakeout-Just See and Find the Targets

#### ✓ Dual camera AR stakeout

- Rear camera for guiding direction
- Bottom camera for specific location