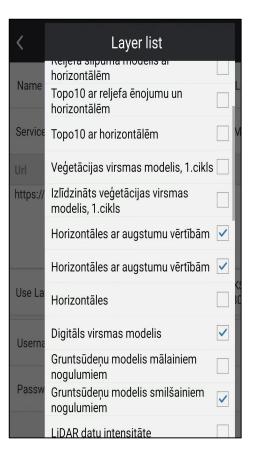

# Customized Functions-WMS-Use Your Customized Map for Survey (From European Customers)

#### Customized online map available