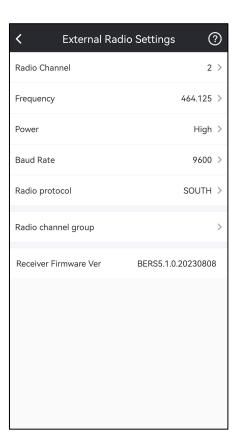

#### Crossover Applications-External Radio-All Settings on One Menu

✓ Finish all the settings (protocol, frequency, baud rate, etc.) remotely on the same menu, without approaching the radio or using buttons.