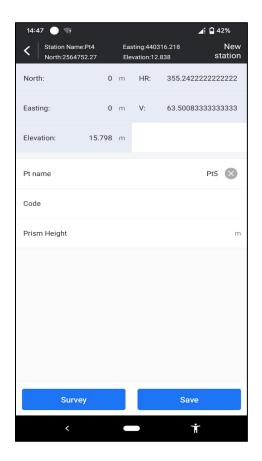

#### Crossover Applications-Total Station-Control TS on SurvStar

✓ BT connection, acquire angle and distance values, transfer files

#### Crossover Applications-Total Station-Control TS on SurvStar

✓ Survey, plot and CAD stakeout