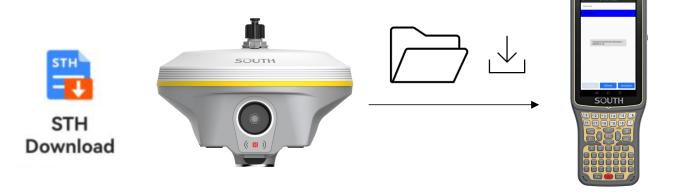

# Data Management-STH Download & RINEX Transformation -Save Your Time on Handling Static Data

✓ Download STH, convert them to RINEX format and share them in the field.