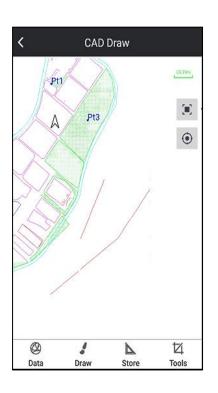

### Graphic & CAD-CAD Draw-Draw CAD Anywhere Any Time

Draw dxf/dwg on data controllers in field.

 Support black background as CAD software on PC

# Graphic & CAD-CAD Draw-Draw CAD Anywhere Any Time

Here is a demo video: