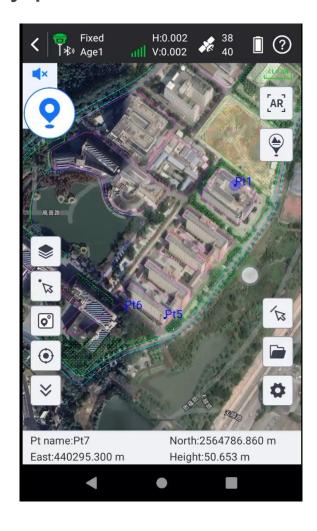

# 2. Visual Applications

- Photogrammetry
- AR Stakeout

✓ Survey areas where cannot be reached, cannot get fixed, or cannot keep safe with image data.

Operation demo video:

✓ Image data can also be used for 3D modeling or complement for UAV aerial survey.

**UAV** model

✓ Image data can also be used for 3D modeling or complement for UAV aerial survey.

UAV+ INNO8 model