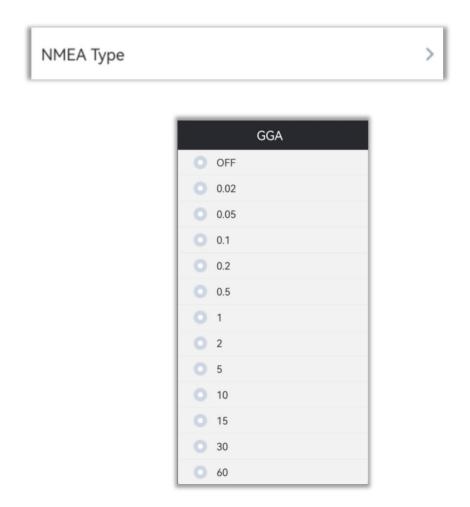

# Customized Functions-NMEA Output-Check Raw Data at Any Time (From Kolida\Ruide\Sanding Brand Customers)

Customize the NMEA output of your receiver to acquire valuable data