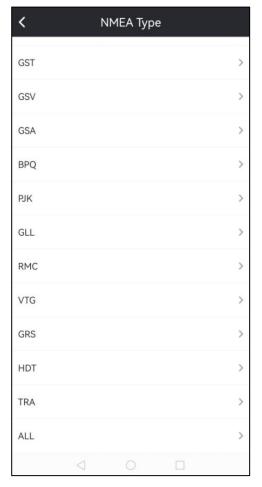

# Customized Functions-NMEA Output-Check Raw Data at Any Time (From Kolida\Ruide\Sanding Brand Customers)

Customize the NMEA output of your receiver to acquire valuable data