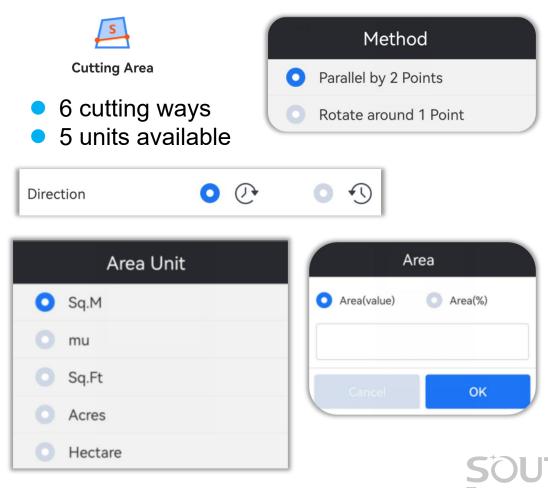

# Customized Functions-Cutting Area-Make Division of Area Easier (From African and Asian Customers)

✓ Select targets and set values, then the software will calculate and obtain the coordinates for dividing the area

# Customized Functions-Cutting Area-Make Division of Area Easier (From African and Asian Customers)

Demo video: