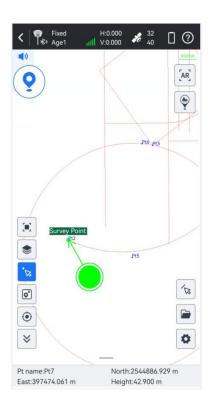

# Graphic & CAD-Survey and Plot-Finish Ground Plan during Surveying

✓ Collect coordinates and draw shapes at the same time

# Graphic & CAD-Survey and Plot-Finish Ground Plan during Surveying

Here is a demo video: