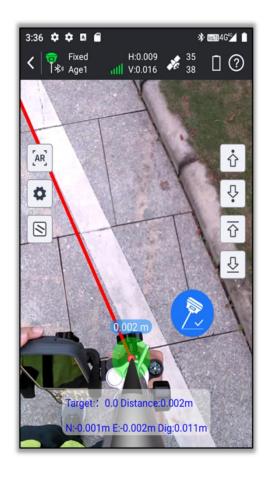

### Visual Applications-AR Stakeout-Just See and Find the Targets

✓ Stakeout points, lines and curves with live view stream.

# Visual Applications-AR Stakeout-Just See and Find the Targets

Operation demo video:

## Visual Applications-AR Stakeout-Just See and Find the Targets