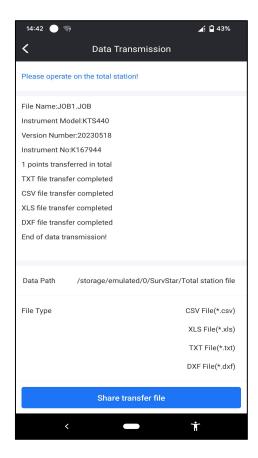

#### Crossover Applications-Total Station-Control TS on SurvStar

✓ BT connection, acquire angle and distance values, transfer files

#### Crossover Applications-Total Station-Control TS on SurvStar

✓ Survey, plot and CAD stakeout

## Crossover Applications-Total Station-Control TS on SurvStar

Demo Video