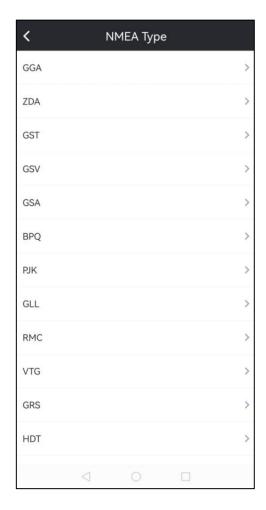

# Customized Functions-NMEA Output-Check Raw Data at Any Time (From Kolida\Ruide\Sanding Brand Customers)

Customize the NMEA output of your receiver to acquire valuable data