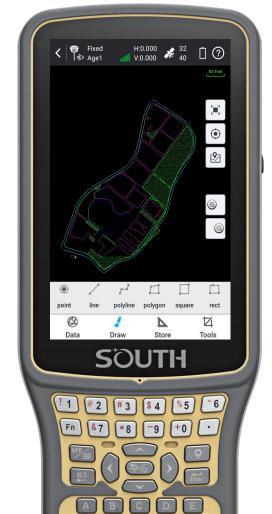

### Graphic & CAD-CAD Draw-Draw CAD Anywhere Any Time

Draw dxf/dwg on data controllers in field.

 Support black background as CAD software on PC

# Graphic & CAD-CAD Draw-Draw CAD Anywhere Any Time

Here is a demo video: