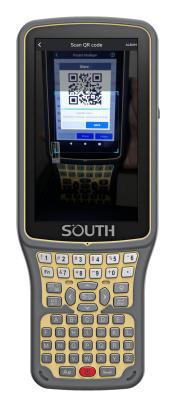

### Data Management-Project QR Code Share

- -Scan and Share, Simple and Smooth
- ✓ Just scan the QR code to share the whole project, easy for moving your projects to any devices