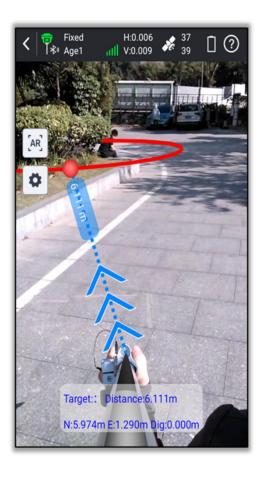

### Visual Applications-AR Stakeout-Just See and Find the Targets

✓ Stakeout points, lines and curves with live view stream.

# Visual Applications-AR Stakeout-Just See and Find the Targets

Operation demo video:

## Visual Applications-AR Stakeout-Just See and Find the Targets