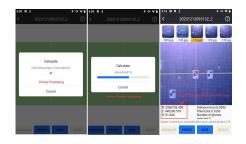

#### Visual Applications-Offline Processing-Get What You See Anywhere

✓ Process images data even in remote area with poor network connection and keep all the data just in the data controller to ensure data security.

Online Processing

**SGO Processing** 