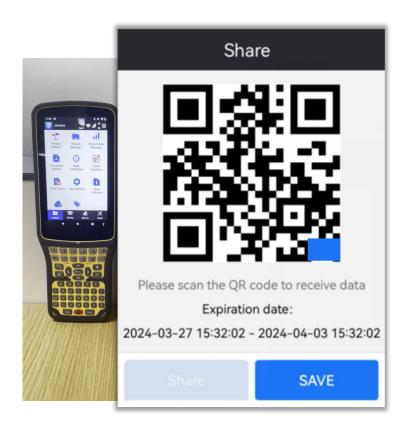

### Data Management-Project QR Code Share

- -Scan and Share, Simple and Smooth
- ✓ Just scan the QR code to share the whole project, easy for moving your projects to any devices