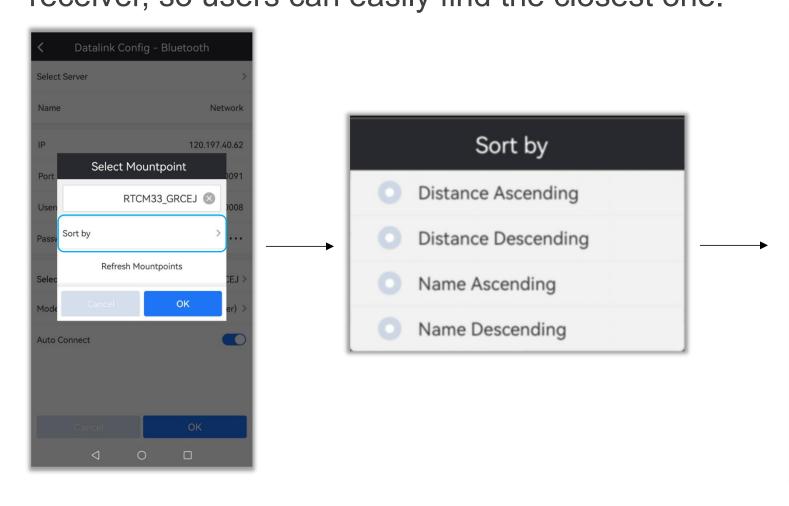

## Customized Functions-Mountpoint Sort -Find the Nearest Mountpoint at once (From Russian and Americas Customers)

✓ SurvStar will automatically sort the mountpoint based on its distance to the receiver, so users can easily find the closest one.