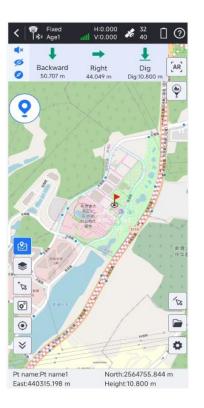

### Visual Applications-AR Stakeout-Just See and Find the Targets

✓ Stakeout points, lines and curves with live view stream.

# Visual Applications-AR Stakeout-Just See and Find the Targets

Operation demo video:

## Visual Applications-AR Stakeout-Just See and Find the Targets