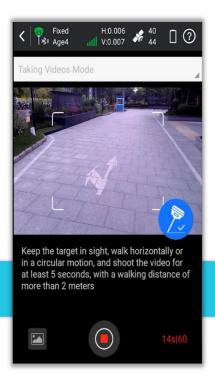

# 2. Visual Applications

- Photogrammetry
- AR Stakeout

✓ Survey areas where cannot be reached, cannot get fixed, or cannot keep safe with image data.

Operation demo video:

✓ Image data can also be used for 3D modeling or complement for UAV aerial survey.

# Visual Applications-AR Stakeout-Just See and Find the Targets

Operation demo video: