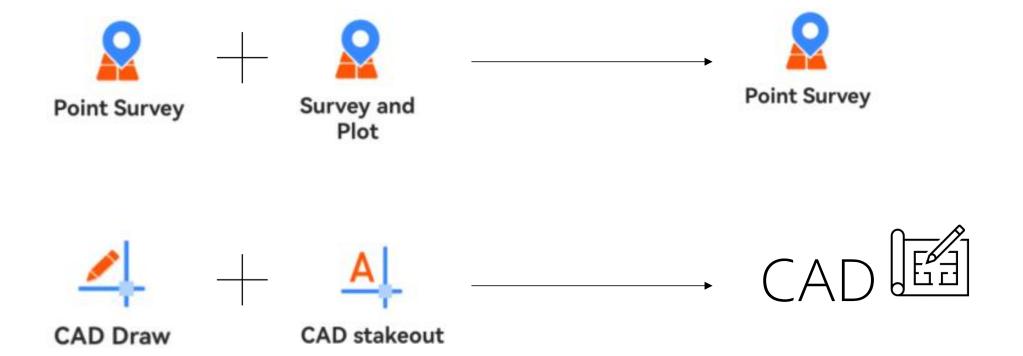

## **Graphic & CAD-Integrate Modules-Get Less, Get More**

✓ Integrate modules into one and gather their functions