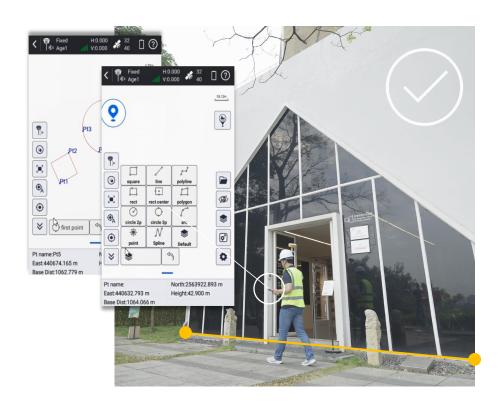

# Graphic & CAD-Survey and Plot-Finish Ground Plan during Surveying

✓ Collect coordinates and draw shapes at the same time

# Graphic & CAD-Survey and Plot-Finish Ground Plan during Surveying

Here is a demo video: