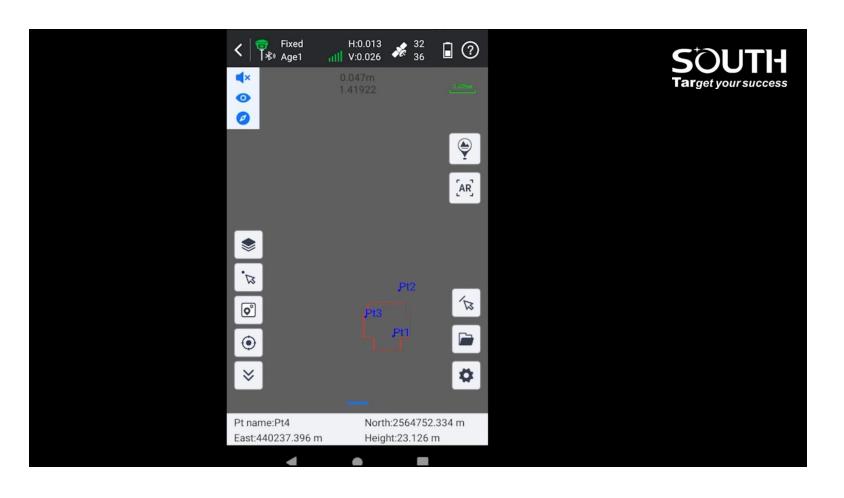

#### Graphic & CAD-CAD Stakeout-Stakeout without Converting CAD Files

Stakeout on CAD files without converting them to target coordinates

Stakeout survey points

# **Graphic & CAD-CAD Stakeout-Stakeout without Converting CAD Files**

CAD Stakeout background map demo video:

# **Graphic & CAD-CAD Stakeout-Stakeout without Converting CAD Files**

CAD Stakeout select survey points demo video: