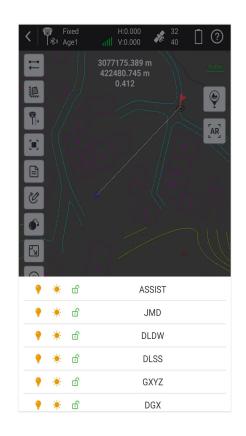

### Data Management-Project QR Code Share

- -Scan and Share, Simple and Smooth
- ✓ Just scan the QR code to share the whole project, easy for moving your projects to any devices