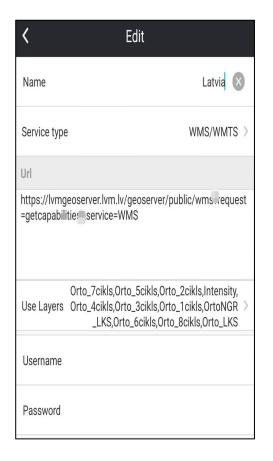

# Customized Functions-WMS-Use Your Customized Map for Survey (From European Customers)

#### Customized online map available