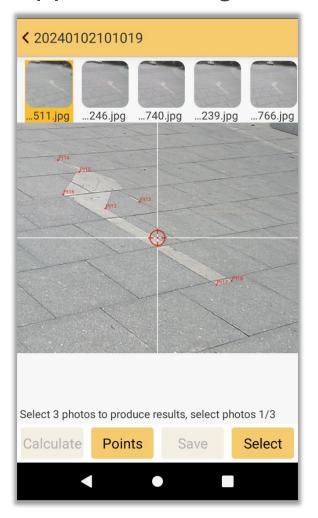

## Visual Applications-Mark on Images & One Button to WiFi Connection -Better Experience on Photogrammetry

✓ Support showing the visual points directly on the images

## Visual Applications-Mark on Images & One Button to WiFi Connection -Better Experience on Photogrammetry

✓ Start visual functions with one button to switch WiFi connection

| <               | Communi | cation         | ?      |
|-----------------|---------|----------------|--------|
| Model           |         | ı              | RTK >  |
| Manufacturer    |         | SOL            | JTH >  |
| Communication   | Mode    | Blueto         | oth >  |
| Bluetooth Devic | e List  | Sh             | ow all |
| *) SC13E21487   | 703122  | B4:ED:D5:DE:D  | B:B9   |
| ≫ SC13E21487    | 703120  | B4:ED:D5:DE:D  | A:B7   |
| ≫ SC13E21487    | 703115  | B4:ED:D5:DE:D  | B:74   |
|                 | 100660  | FC:B4:67:8E:52 | 2:EA   |
| ≫ S914E21521    | 00157   | 44:1A:84:1F:3E | 3:A8   |
| ♦ SC12DC1486    | 698635  | B0:0C:9D:A8:D  | 8:CF   |
|                 |         |                |        |
| Search          | n       | Connect        |        |
|                 | 0       |                |        |