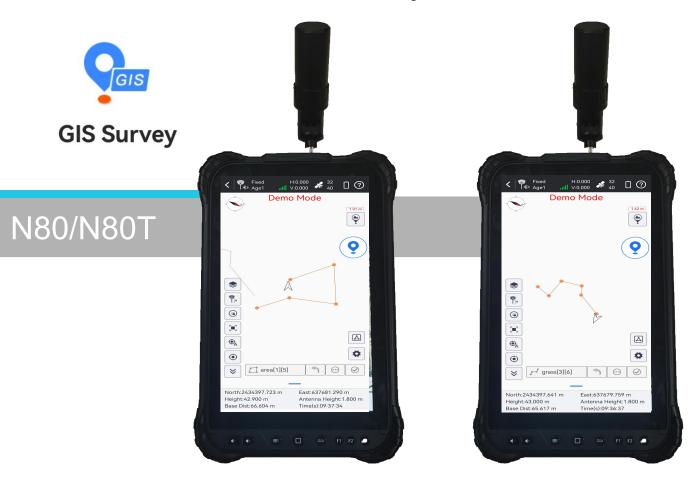

### Crossover Applications-GIS Survey-GIS in Hand

✓ Conduct GIS Survey on tablets