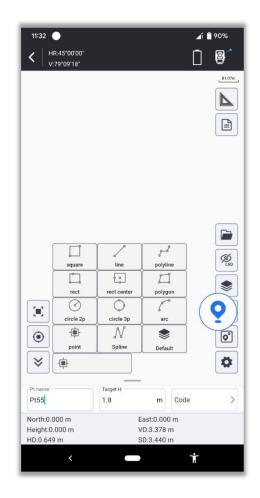

### Graphic & CAD-CAD Draw-Draw CAD Anywhere Any Time

Draw dxf/dwg on data controllers in field.

 Support black background as CAD software on PC

# Graphic & CAD-CAD Draw-Draw CAD Anywhere Any Time

Here is a demo video: