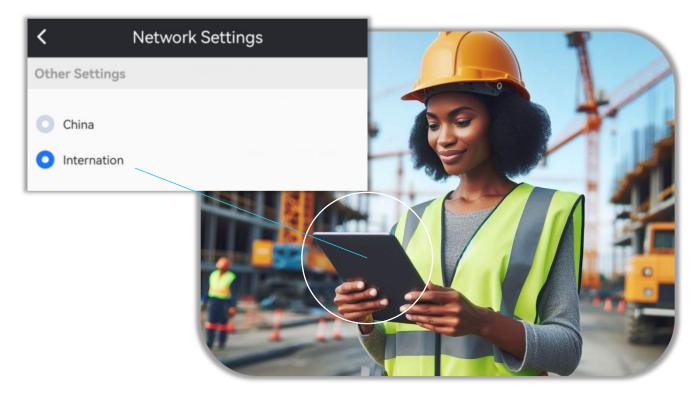

#### Data Management-Network Settings-Keep a Stable Connection

✓ An additional network setting for international users, optimize the connection to the server.