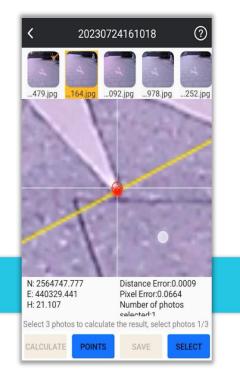

# 2. Visual Applications

- Photogrammetry
- AR Stakeout

✓ Survey areas where cannot be reached, cannot get fixed, or cannot keep safe with image data.

Operation demo video:

✓ Image data can also be used for 3D modeling or complement for UAV aerial survey.

## Visual Applications-Mark on Images & One Button to WiFi Connection -Better Experience on Photogrammetry

✓ Support showing the visual points directly on the images

## Visual Applications-Mark on Images & One Button to WiFi Connection -Better Experience on Photogrammetry

✓ Start visual functions with one button to switch WiFi connection

| <               | Communi | cation         | ?      |
|-----------------|---------|----------------|--------|
| Model           |         | ı              | RTK >  |
| Manufacturer    |         | SOL            | JTH >  |
| Communication   | Mode    | Blueto         | oth >  |
| Bluetooth Devic | e List  | Sh             | ow all |
| *) SC13E21487   | 703122  | B4:ED:D5:DE:D  | B:B9   |
| ≫ SC13E21487    | 703120  | B4:ED:D5:DE:D  | A:B7   |
| ≫ SC13E21487    | 703115  | B4:ED:D5:DE:D  | B:74   |
|                 | 100660  | FC:B4:67:8E:52 | 2:EA   |
| ≫ S914E21521    | 00157   | 44:1A:84:1F:3E | 3:A8   |
| ♦ SC12DC1486    | 698635  | B0:0C:9D:A8:D  | 8:CF   |
|                 |         |                |        |
| Search          | n       | Connect        |        |
|                 | 0       |                |        |